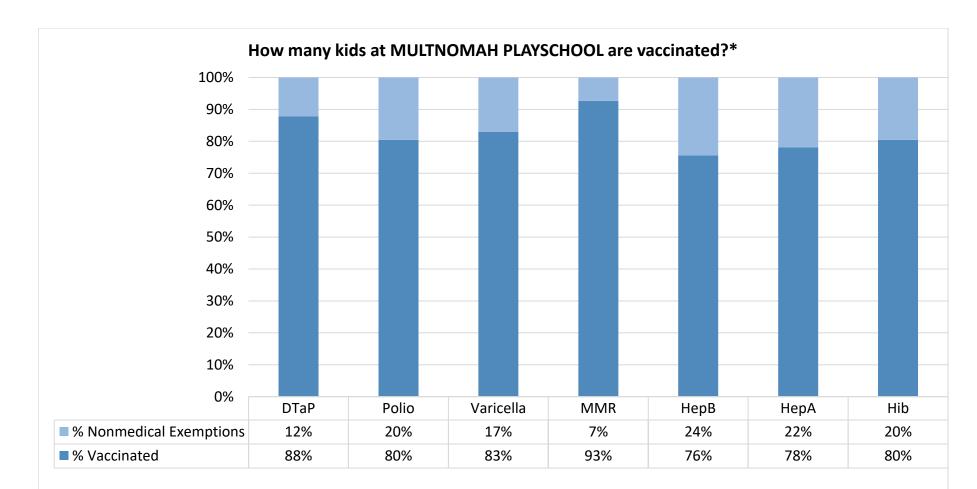

Number of children at the school\*\*: 41

Percent of children with no immunization or exemption record: **0%** 

Percent of children with a medical exemption for one or more vaccine(s): 0%

\* Not all immunizations are required for all grades. These numbers may not total 100% if some children have medical exemptions, or are incomplete or in process with immunizations but do not need an exemption because they are on schedule.